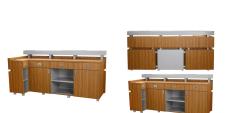

## SKU:115183

This special order reception desk is a contemporary take on the traditional desk.

The two-person reception desk features a sleek and industrial design, complimented by Amati steel accents. It has added storage for keeping extra supplies close at hand, with open shelving and bottom cabinets.

# TECHNICAL INFORMATION

- Measures: 87"W x 24"D x 34"D x 36"H x 42"H
- Elevated customer ledge
- Steel legs
- Left-side return
  - 4 drawers
- 2 Storage cabinets w/ doors & shelves
- Bag storage