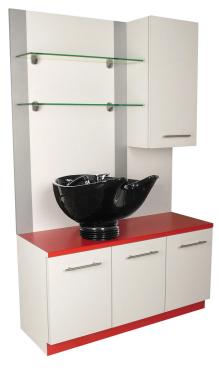

# ALTA SIDEWASH SHAMPOO

SKU:637-48

Simple and modern, this Alta 48" Side-Wash Shampoo backbar unit is a great addition to any salon. With clean lines, two glass shelves for product display and a sleek cabinet pulls, this area stands out as an eye-catching addition to any room. Customize the laminate placement to make this area stand out or blend in with your current decor.

Includes CB87 Tilting Porcelain Shampoo Bowl.

## TECHNICAL INFORMATION

- Measures: 48"W x 18"D x 78"H
- 2 Over-bowl glass shelves
- Upper storage cabinet w/ 2 shelves
- Plumbing access
- Tip-out soiled towel bin