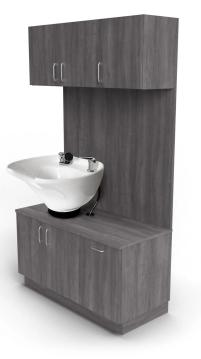

## TSB 42" SIDEWASH SHAMPOO STATION

SKU:638-42

The TSB 42" Side-Wash Shampoo Station features storage overhead, as well as below the shampoo bowl.

### TECHNICAL INFORMATION

- Measures: 42"W x 18"D x 78"H
- Lock in-place seat slide w/ 6" travel
- Storage
- CB87 Porcelain tilting bowl
- Space-saving base cabinet w/ plumbing-access doors
  Tip-out soiled towel bin
- Full-width backsplash
- Overhead towel cabinet w/ 3 hinged doors