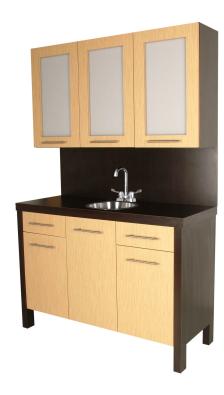

# ALTA COLOR CENTER

SKU:639-54

Simple and elegant, this beautiful Alta Color Center features a lower storage area with easy-to-clean stainless steel sink, and upper cabinets with individual color cubbies. This is a perfect complement to any salon environment.

### **TECHNICAL INFORMATION**

- Measures: 54"W x 21"D x 85"H
- Centered stainless steel sink
- Fixtures
- 2 Upper storage cabinet w/64 color cubbies
- 1 Upper cabinet w/shelves
- Framed upper doors
- Base cabinet has 2 drawers & 3 storage cabinets