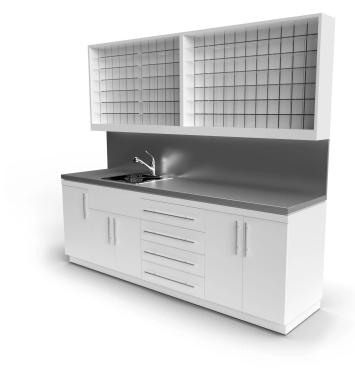

# COLOUR PRO COLOR CENTER 101

# SKU:4405-48

Our Colour Pro Color Center has everything you need to mix, store, and organize colors. It features generous storage options to hold brushes and bowls, and Cubby's for storing color. A stainless steel top provides a smooth easy to clean work surface.

# TECHNICAL INFORMATION

- Measures: 101"W x 24"D x 90"H
- Acrylic cubbies
- Stainless steel work-surface
- Backsplash
- 4 Large drawers
- Stainless steel sink
- Storage cabinets w/ adjustable shelves
- When Signage option is chosen Client applies their own logo, templates, & decals on site