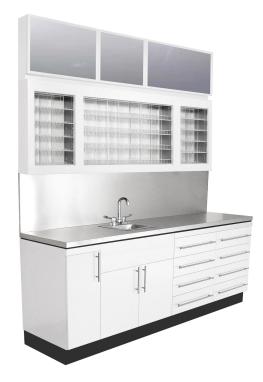

# COLOUR PRO UPPER SIGNAGE

# SKU:852-101

The Colour Pro Upper Signage Section features a clean look and sleek hardware.

# TECHNICAL INFORMATION

- Measures: 101"W x 7"D x 23"H
- Back-lit translucent plexiglas, that must be wired on-site by licensed Electrician
- Installs above 851-101 Color-Pro Center
- Salon applies their own logo, templates, & decals on site
- Inquire about custom sizes