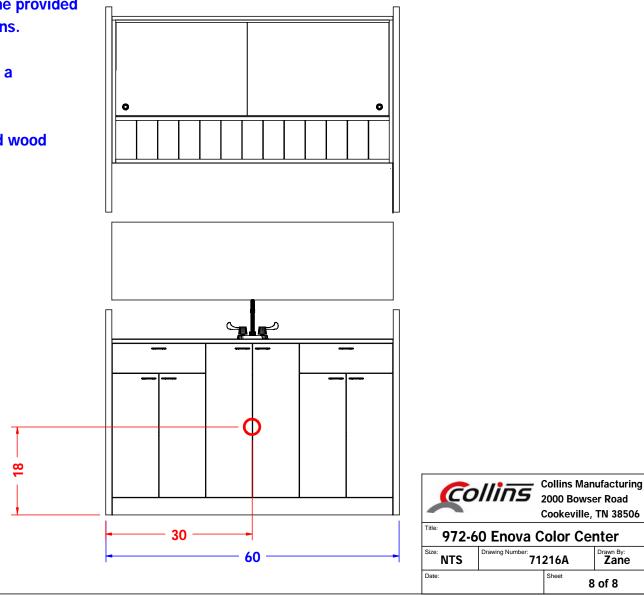

## **Reccomended Drain Center Shown**

Faucet may be mounted toward the back or rotated to one side. Once desired location is known drill appropriate holes for supply lines.

Drawn By: Zane

8 of 8