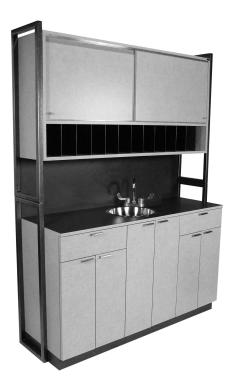

# collins ENOVA COLOR CENTER

SKU:972-60

A well-organized salon means a more efficient operation. This Enova Color Center gives your hair colorist everything they need at their fingertips. The cubbies and cabinet provide ample storage while the built-in sink allows them to wash their brushes and applicators as they work.

## **TECHNICAL INFORMATION**

- Measures: 60"W x 21"D x 84"H ٠
- .
- 4 Rectangular-steel side supports Round stainless steel sink w/ goose-neck fixtures •
- Color storage cubbies
- 2 Drawers
- Lower cabinet storage w/ adjustable shelves
- Backsplash
- Upper storage w/ sliding doors