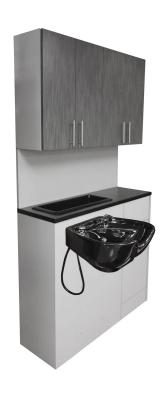

# NEO SHAMPOO BACKBAR

SKU:4450-45

Organize your shampoo supplies with the Neo Shampoo Backbar. This beautiful built-in shampoo cabinetry stores your products and towels without them being visible to your customers.

## TECHNICAL INFORMATION

- Measures: 45"W x 13"D x 84"H
- Premium back-bar for wall-mounted shampoo bowl, ordered separately
- Large overhead storage w/ hinged doors & adjustable shelves
- Large easy-clean molding bottle well
- Tilt-out soiled tool-bin