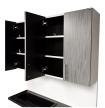

#### TECHNICAL INFORMATION

- Measures: 45"W x 13"D x 84"H
- Cabinet storage w/ hinged doors & adjustable shelves
- Large molded bottle wells
- Tilt-out soiled towel-bin