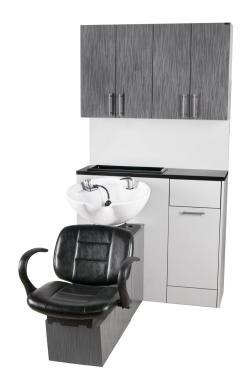

# NEO SHAMPOO BACKBAR FOR ADD-ON SHUTTLE

## SKU:4452-45

Our NEO Shampoo Back-Bar for Add-On Shuttles is the same premium back-bar but made to accommodate any model of Collins ADD-ON Shampoo Shuttle, ordered separately.

Organize your shampoo supplies without them being visible to your customers. This beautiful built-in shampoo cabinetry can make your shampoo area unique and match any decor.

Pictured w/ 12AOS Kelsey Add-On Shampoo Shuttle.

Pictured in Burnt Strand, Platinum, and Black laminates.

#### TECHNICAL INFORMATION

- Measures: 45"W x 13"D x 84"H
- Cabinet storage w/ hinged doors & adjustable shelves
- Large molded bottle wells
- Tilt-out soiled towel-bin