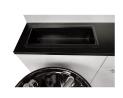

#### TECHNICAL INFORMATION

- Measures: 45"W x 13"D x 84"H
- Cabinet storage w/ hinged doors & adjustable shelves
- Large molded bottle wells
- Tilt-out soiled towel-bin