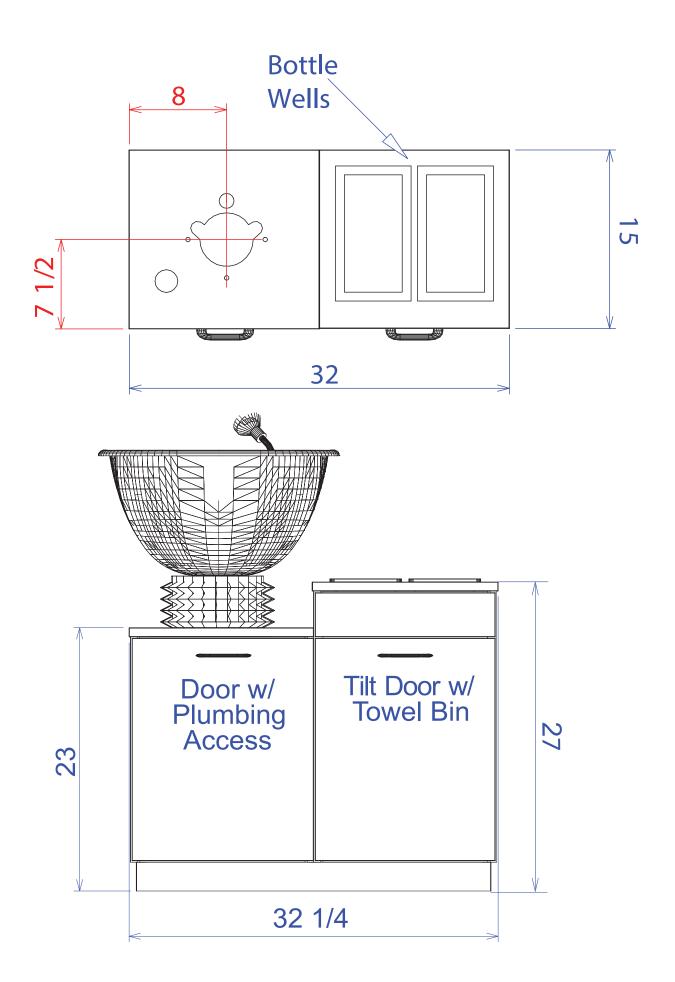

## **TECHNICAL INFORMATION**

- Measures: 32"W x 15"D x 27"H •
- CB87 Porcelain tilting bowl 2 Molded bottle wells •
- •
- •
- Plumbing access Fixtures & vacuum breaker •
- Amati pulls