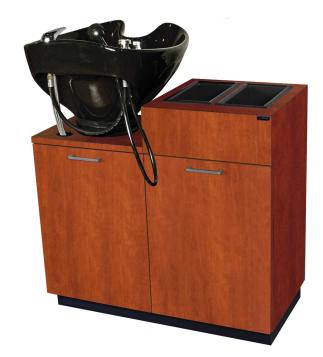

# collins QSE DELUXE BACKWASH

SKU:5944-32

This QSE Deluxe shampoo station is a perfect fit for your backwash area, with space saving features and a quick ship feature that will get your unit to you faster for use.

## **TECHNICAL INFORMATION**

- Measures: 32"W x 15"D x 27"H •
- CB87 Porcelain tilting bowl 2 Molded bottle wells •
- •
- •
- Plumbing access Fixtures & vacuum breaker •
- Amati pulls