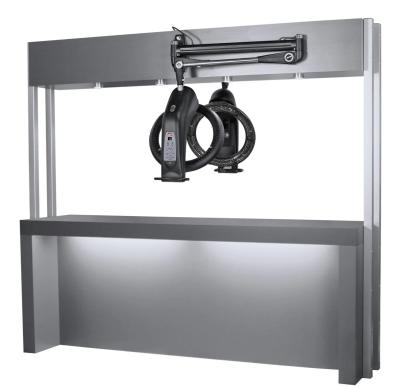

The new Galaxy Color Application Island offers the perfect solution for all color services. The color is applied, and set at this island while customers relax in a comfortable sitting area. This piece is finished on all sides, making it great for any location. Can seat up to 4 customers.

Galaxy processor and chairs pictured, are ordered separately.

## TECHNICAL INFORMATION

- Measures: 96"W x 24"D x 84"H
- Free standing
- Finished on all sides
- Amati-Steel up-rights
- 4 T5 under-counter down-lights
- Light switch
  Top-to-bottom
- Top-to-bottom wire-paths
  Shown with 1464H Galaxy Color Processors must be purchased seperately