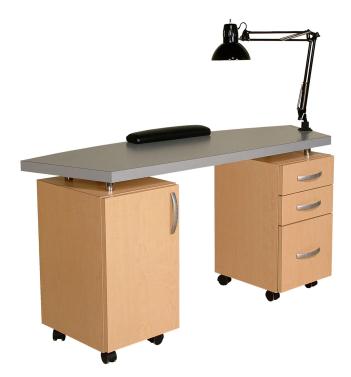

# **COLLINS** SOHO LOFT NAIL TABLE

SKU:804-60

Inspired by the trendy neighborhood of Soho in New York City, this Soho Loft Nail Table is designed after the cast-iron facades and original artwork found in the area.

The curved working surface fit perfectly with the cast-aluminum details connecting the top to the cabinet space, making this as unique as your salon.

The Studio Loft Table features storage on either side of the technician, allowing all products to be right at your fingertips.

## TECHNICAL INFORMATION

- Measures: 60"W x 19"D x 30"H
- 3 Full extension drawers
- Storage cabinet w/ adjustable shelf
- Lamp
- Padded rest
- Casters
- Can be ordered with optional #10633 Powered Vent