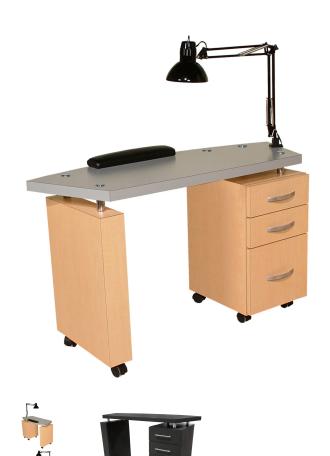

# SOHO STUDIO NAIL TABLE

SKU:804-48

Inspired by the trendy neighborhood of Soho in New York City, this Soho Studio Nail Table is designed after the cast-iron facades and original artwork found in the area.

The curved working surface fit perfectly with the cast-aluminum details connecting the top to the cabinet space, making this as unique as your salon.

The Studio Nail Table is designed for salons with limited space or that want to maintain the **minimalist** look.

#### TECHNICAL INFORMATION

- Measures: 48"W x 19"D x 30"H
- 3 Full extension drawers
- Lamp
- Padded rest
- Casters
- Can be ordered with optional #10633 Powered Vent