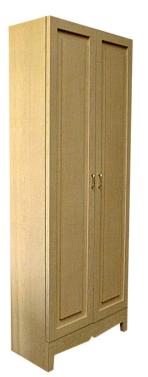

# **COLLING** SHAKER BRADFORD LOCKERS

SKU:917-30

Shaker Bradford Lockers with beautiful reverse Wainscoting doors can also be ordered, at no additional charge, with adjustable shelves, providing an attractive storage cabinet for supplies in private areas of your salon or spa.

## TECHNICAL INFORMATION

- Measures: 30"W x 12"D x 80"H
- 2 Individual locking doors
- 5 adjustable shelves