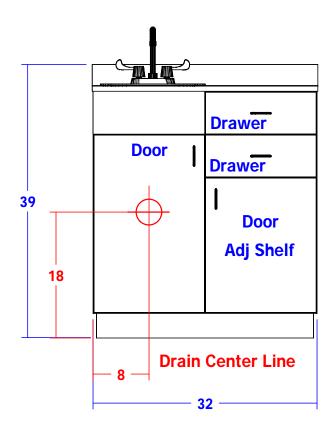

## **TECHNICAL INFORMATION**

- Measures: 32"W x 21"D x 36"H
- Stainless steel sink
- Paddle fixtures
- 2 Drawers
- Cabinet storage w/ adjustable shelf

## SHIPPING INFORMATION

Item generally ships via Freight(Truck) service

- Weight: 190 lbs
- Dimensions: 48"L x 32"W x 44"H