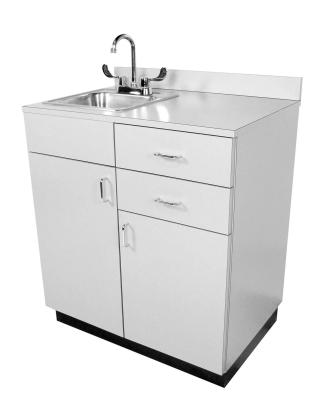

# SIMPLE PRIVATE ROOM

SKU:927-32

The Private Room Small Vanity features a space-saving design.

## **TECHNICAL INFORMATION**

- Measures: 32"W x 21"D x 36"H
- Stainless steel sink
- Paddle fixtures
- 2 Drawers
- Cabinet storage w/ adjustable shelf