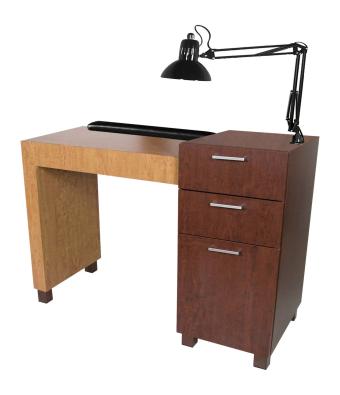

## AMATI 45 NAIL TABLE

SKU:947-45

Beautifully crafted, this Amati 45 Nail Table with a storage cabinet is the perfect addition to your salon. With its modern style, the steel leg accents and space saving design provides a beautiful custom table for your nail area.

#### TECHNICAL INFORMATION

- Measures: 45"W x 20"D x 30"H x 32"H
- 2 Full extension drawers
- Storage cabinet
- Lamp
- Padded rest
- · Amati steel legs
- Can be ordered with locking twin-wheel casters at no extra charge.
- Can be ordered with optional #10633 Powered Vent.