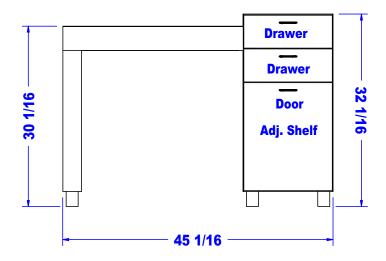

#### TECHNICAL INFORMATION

- Measures: 45"W x 20"D x 30"H x 32"H
- 2 Full extension drawers
- Storage cabinet
- Lamp
- Padded rest
- · Amati steel legs
- Can be ordered with locking twin-wheel casters at no extra charge.
- Can be ordered with optional #10633 Powered Vent.