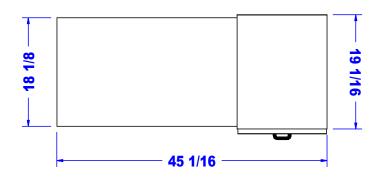

#### TECHNICAL INFORMATION

- Measures: 45"W x 20"D x 30"H x 32"H
- 2 Full extension drawers
- Storage cabinet
- Lamp
- Padded rest
- · Amati steel legs
- Can be ordered with locking twin-wheel casters at no extra charge.
- Can be ordered with optional #10633 Powered Vent.

### SHIPPING INFORMATION

Item generally ships via Freight(Truck) service

- Weight: 168 lbs
- Dimensions: 54"L x 32"W x 42"H