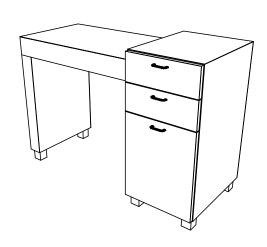

## AMATI 45 NAIL TABLE

SKU:947-45

Beautifully crafted, this Amati 45 Nail Table with a storage cabinet is the perfect addition to your salon. With its modern style, the steel leg accents and space saving design provides a beautiful custom table for your nail area.

#### TECHNICAL INFORMATION

- Measures: 45"W x 20"D x 30"H x 32"H
- 2 Full extension drawers
- Storage cabinet
- Lamp
- Padded rest
- · Amati steel legs
- Can be ordered with locking twin-wheel casters at no extra charge.
- Can be ordered with optional #10633 Powered Vent.

# Lamp & Padded Upholstered Rest included, not shown

Preliminary **Not For Construction**  This drawing is the property of Collins Manufacturing Company and is protected under copyright law.

**Collins Manufacturing** Cookeville, TN 38506