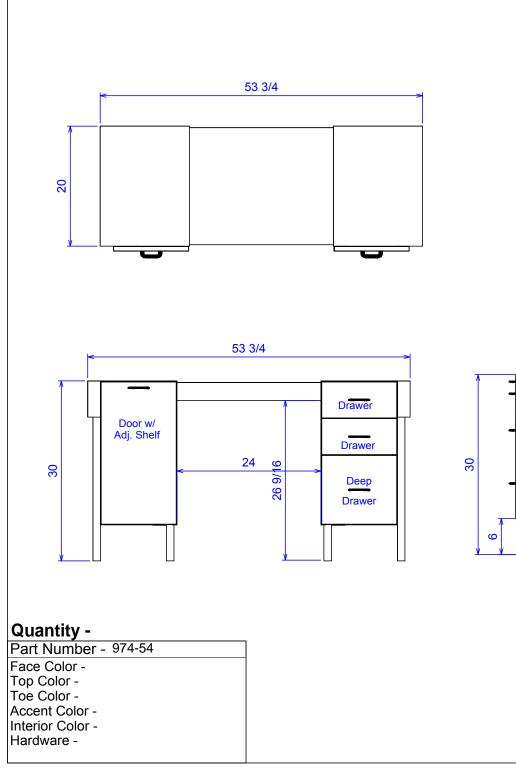

## ENOVA 54 NAIL TABLE

SKU:974-54

Add a classic touch to your spa or salon with the Enova 54 Manicure Table. Its tubular steel legs and extra storage give it a sturdy yet stylish look, while its laminate finish adds an accent color that complements your space.

## TECHNICAL INFORMATION

- Measures: 54"W x 20"D x 30"H
- 3 Full extension drawers
- Storage cabinet
- Lamp
- Padded rest
  Recessed work surface
- Tall tubular-steel legs
- Can be ordered with optional #10633 Powered Vent

#### SHIPPING INFORMATION

Item generally ships via Freight(Truck) service

- Weight: 213 lbs
- Dimensions: 60"L x 30"W x 38"H