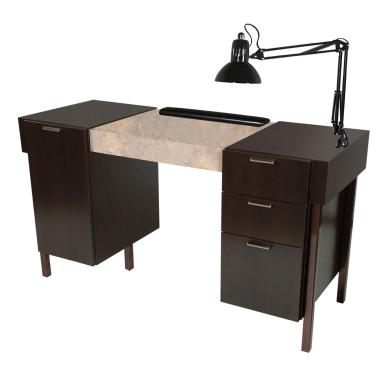

## ENOVA 54 NAIL TABLE

SKU:974-54

Add a classic touch to your spa or salon with the Enova 54 Manicure Table. Its tubular steel legs and extra storage give it a sturdy yet stylish look, while its laminate finish adds an accent color that complements your space.

## TECHNICAL INFORMATION

- Measures: 54"W x 20"D x 30"H
- 3 Full extension drawers
- Storage cabinet
- Lamp
- Padded rest
  Recessed work surface
- Tall tubular-steel legs
- Can be ordered with optional #10633 Powered Vent