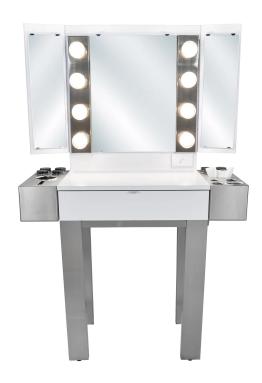

### SKU:4360V

Redman SS Makeup Station by Veeco w/ stainless steel & laminate construction.

### TECHNICAL INFORMATION

- Measures 42"W x 21"D x 67"H
- Stainless steel construction
- 3 tool holders
- 2 tissue dispenser slots
- 8 glass jars
- Bottle well
- Two Hollywood lift fixtures
- Six-outlet power strip