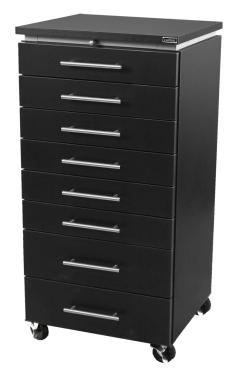

## NEO PORTABLE MAKE-UP STATION

SKU:4434-18

Our Neo Portable Make-up Station features a beautiful, professional design. Simply roll to the area it's needed and roll out of the way when not in use.

Featuring a generous work space, pull-out breadboard for additional room, and multiple storage drawers, this piece is perfect for any makeup professional.

### TECHNICAL INFORMATION

- Measures: 18"W x 16"D x 37"H
- Pull-out breadboard
- 8 Full-extension drawers
- Locking casters