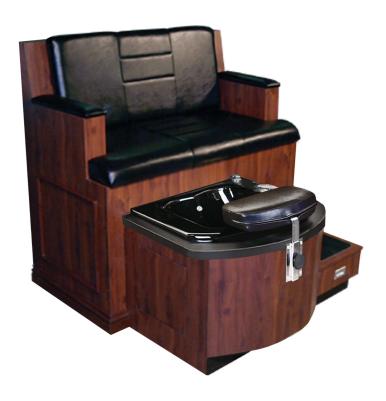

# BRADFORD PIPELESS PEDICURE UNIT

# SKU:4913P

The Bradford Pipeless Pedicure Unit is built-in modern luxury, with a traditional design. The ladder style stitched pattern adds a touch of detail with extra padding, and the wide seat allows for extra comfort. The step up unit allows for easy entry/exit for your clients while the non-slip tread keeps them safe.

This unit features removable magnetic-drive impeller creates whirlpool action without external pumps & pipes. Makes for quick, easy sanitation between clients, reduces uncertainty.

## TECHNICAL INFORMATION

- Measures: 48"W x 50"D x 48"H
- White or Bis cuit radius-front 12" deep acrylic whirlpool tub
- Removable magnetic-drive impeller
- Safe and easy-to-use controls
- Faucet
- Vacuum breaker
- Whiz-spray
- Remotely controlled drain assembly