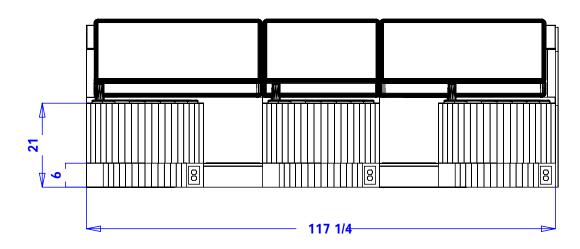

#### TECHNICAL INFORMATION

- Measures: 118"W x 50"D
- White radius-front 12" deep acrylic whirlpool tub
- Removable magnetic-drive impeller
- Safe on-off controls
- Faucet
- Vacuum breaker
- Whiz-spray
- Remotely controlled drain assembly
- · Comfortable and accommodating sofa seating

Item generally ships via Freight(Truck) service

- 2 Skids
- Weight: 160 lbs each
- Dimensions: 32"W x 54"L x 52"H
- 1 Skid
- 32"W x 48"L x 52"H
- 120 lbs
- 1 Skid
- 32"W x 66"L x 32"H
- 140 lbs
- 1 Skid
- 32"W x 54"L x 32"H
- 130 lbs