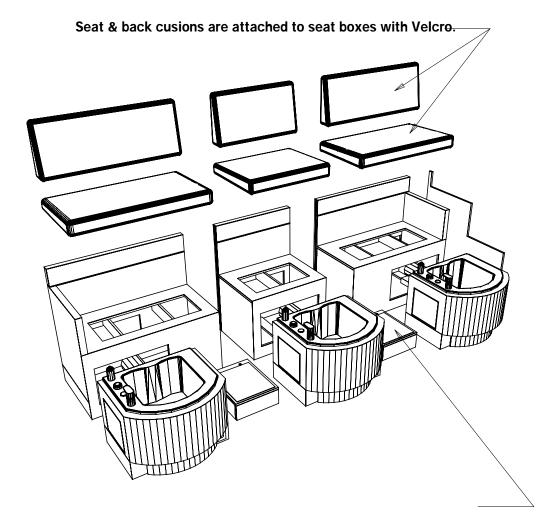

The tops of the steps are removable for leveling and attachment.

Seat boxes should be attached to wood framed walls by screwing through the interior back panel into wall studs or blocking. Fasters for wood framed walls are provided. The fasteners for other wall types are not provided.

Adjacent cabinets and components should be assembled by fastening through the interior panels with the screws or bolts provided. Tighten securely.

Filler should be attached to right seat box by screwing through the filler into the side of the seat box and basin cabinet with the screws provided.

Components are marked for ease of assembly. Match up like markings for both vertical and horizontal sections. Markings will be on the backs or other suraces that are inconspicuous after installation.

Seams and joints in proximity of sinks, shampoo bowls, or pedicure basins are to be sealed on-site with a clear silicone caulk to prevent water damage.