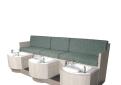

# CIELO TRIPLE-BASIN PEDICURE UNIT

## SKU:62478

Cielo Triple-Basin Pipeless Pedicure Bench features a removable magnetic-drive impeller creates whirlpool action without external pumps and pipes. Makes for quick-easy sanitation between clients, reduces uncertainty.

#### TECHNICAL INFORMATION

- Measures: 118"W x 50"D
- White radius-front 12" deep acrylic whirlpool tub
- Removable magnetic-drive impeller
- Safe on-off controls
- Faucet
- Vacuum breaker
- Whiz-spray
- Remotely controlled drain assembly
- · Comfortable and accommodating sofa seating