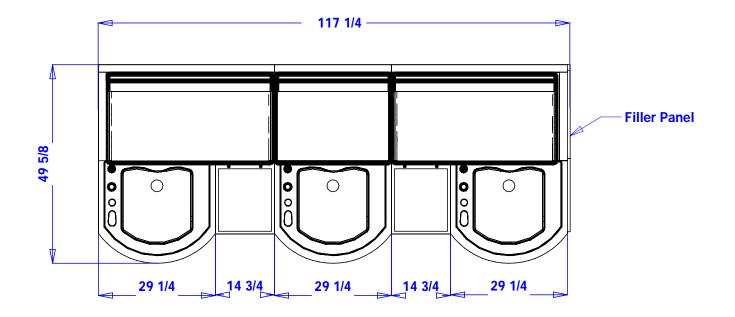

#### TECHNICAL INFORMATION

- Measures: 118"W x 50"D
- White radius-front 12" deep acrylic whirlpool tub
- Removable magnetic-drive impeller
- Safe on-off controls
- Faucet
- Vacuum breaker
- Whiz-spray
- Remotely controlled drain assembly
- · Comfortable and accommodating sofa seating

Item generally ships via Freight(Truck) service

- 2 Skids
- Weight: 160 lbs each
- Dimensions: 32"W x 54"L x 52"H
- 1 Skid
- 32"W x 48"L x 52"H
- 120 lbs
- 1 Skid
- 32"W x 66"L x 32"H
- 140 lbs
- 1 Skid
- 32"W x 54"L x 32"H
- 130 lbs