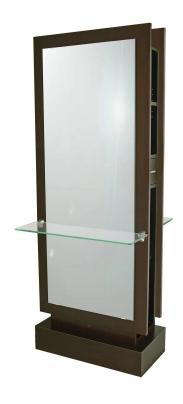

#### SKU:609-30

The Rio Artistry Styling Island is a modern and elegant, yet simple approach to your hair styling. The tempered glass ledge adds function, while also giving the styling station an elegant look that fits right in at any salon.

This back-to-back station is made for two stylist and has room for storage on either side.

#### TECHNICAL INFORMATION

- Measures: 30"W x 30" D x 78"H
- 24" x 60" mirror
- 3/8" tempered glass ledge
- Drawer
- Angled tool panel
- Power strip
- Storage