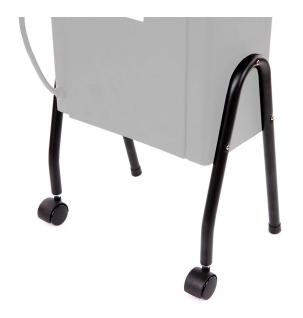

#### SKU:WA-300

The Wheel kit can fit Collins, Jeffco, and Highland dryers.

## **TECHNICAL INFORMATION**

- Wheel & handle Set w/ large wheels Fits Collins, Jeffco, & Highland dryers •
- •