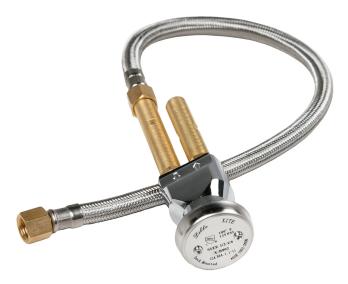

SKU:388-ASC

Anti-Siphon Vacuum Breaker for all Collins and Jeffco Bowls, but also fits most brands. Frequently required by code, the 388-ASC vacuum breaker prevents the back-flow of unwanted water into the drinking water supply.

# TECHNICAL INFORMATION

- Vacuum breaker 1/4" Brass nipples
  20" Connecting hose
- Fits any bowl