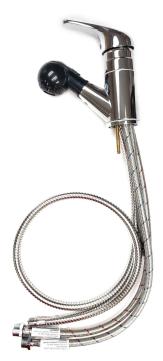

# 800 FAUCET WITH INTEGRATED SHAMPOO HOSE

Premium Faucet with integrated shampoo hose receiver under the handle allows for easy conversion between hand washing and shampooing. Check valve in the sprayer head serves as antisiphon mechanism to allow for use without a separate atmospheric vacuum breaker. Approved in the state of Wisconsin.

## TECHNICAL INFORMATION

- MP 800 faucet w/ built in vacuum breaker
- Listed to ASME A112.18.1