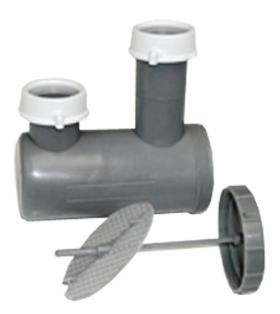

### HAIR TRAP

#### SKU:1701

This universal hair trap will work for any brand or model shampoo bowl.

Prevents hair from clogging the shampoo bowl drain and has clean-out.

#### **TECHNICAL INFORMATION**

• Molded plastic hair trap