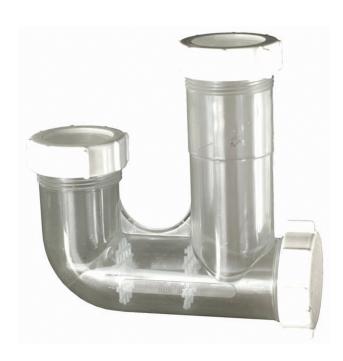

# HAIR TRAP

#### SKU:HT-1

Jeffco Quick Clean Hair Trap, clear plastic, if cleaned regularly, it avoids the frustration, inconvenience, and cost of a hair-clogged drain at the shampoo bowl.

## **TECHNICAL INFORMATION**

- 1.5" outlet/inlet
- Quick clean hair trap use in lieu of ordinary P trap
- Easy install
- Easý clean