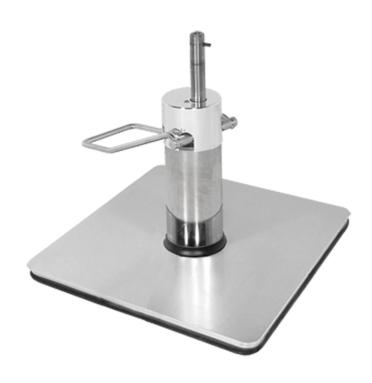

# SKU:20-20

Collins 20-20 Square Base w/ 41/2" Pump, silver powder coating.

Ordered as optional base, in lieu of the Standard 10120 base.