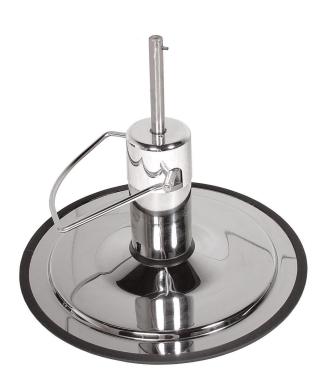

# SKU:5550

Heavy-Duty 5 1/2" Hydraulic Base Assy w/ large 27" dia baseplate, chrome finish.

Ordered as optional base in lieu of 10120 Standard Hydraulic Base.