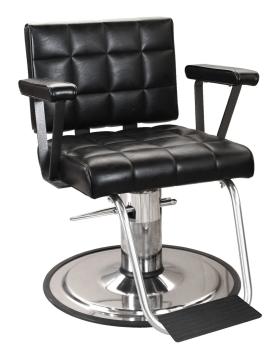

## collins HACKNEY MEN'S STYLING CHAIR SKU:7900

This Hackney Men's Styling Chair is built to last, with custom quilted upholstery powder coated arm details. Its sophisticated style fits into any space, from barber shop to salons.

## **TECHNICAL INFORMATION**

- Width between the arms 20.75" ٠
- Width outside the arms 27.62"
- Height to the top of back 35"
- Height to the top of seat 20.75" Depth of seat 19"
- Overall depth 32"
- \*Heights based on standard 4250 base Heavy-duty hydraulic base w/ 26" diameter baseplate
- Rubber-tread tubular steel footrest

\*Pictured base option may not match default base option.