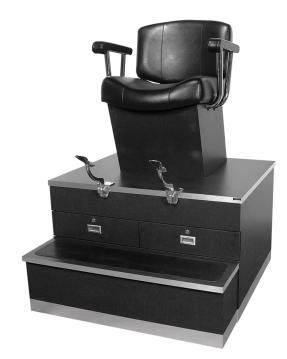

### SKU:9040

The Continental Shoe Shine Stand is perfectly proportioned unit w/ durable cast-aluminum shoe-supports that can be removed for safe entry & exit. Inquire about custom styles-sizes.

# **TECHNICAL INFORMATION**

- 42"W x 45"D x 60"H •
- Continental chair top
- Cast aluminum stirrup supports Easy access step w/ safety tread •
- 2 Locking drawers ٠
- Protective metal corner