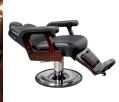

## SKU:B10

Commander Premium Barber Chair with an all metal-to-metal construction and wood detail provide a solid, classic styling and extremely quiet operation. The tufted-back upholstery and solid hard maple arms add a traditional touch of style, while the upholstered footrest keeps your client comfortable during the

### TECHNICAL INFORMATION

- Measures: 22" between the arms, overall 27" wide
- Reclining back
- In-sync kick-out footrest
- Adjustable/removable headrest
- All metal-to-metal construction w/ ball-bearings
- Heavy-duty hydraulic base w/ 27" silver power-coated 10 gage steel baseplate
- Fabricated steel frame
- zig-zag spring reinforced comfort cushions
  Real Wood arms w/ padded upholstered rests
- Quilted upholstery