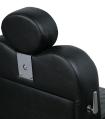

### TECHNICAL INFORMATION

- Measures: 22" between the arms, overall 27" wide
- Reclining back
- In-sync kick-out footrest
- Adjustable/removable headrest
- All metal-to-metal construction w/ ball-bearings
- Heavy-duty hydraulic base w/ 27" silver power-coated 10 gage steel baseplate
- Fabricated steel frame
- zig-zag spring reinforced comfort cushions
  Real Wood arms w/ padded upholstered rests
- Quilted upholstery