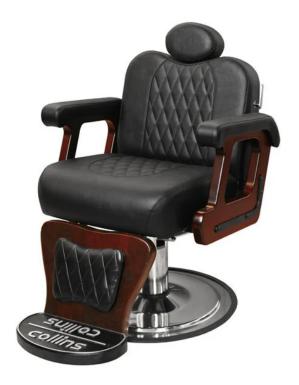

# COMMANDER PREMIUM BARBER CHAIR

## SKU:B10

Commander Premium Barber Chair with an all metal-to-metal construction and wood detail provide a solid, classic styling and extremely quiet operation. The tufted-back upholstery and solid hard maple arms add a traditional touch of style, while the upholstered footrest keeps your client comfortable during the

### TECHNICAL INFORMATION

- Measures: 22" between the arms, overall 27" wide
- Reclining back
- In-sync kick-out footrest
- Adjustable/removable headrest
- All metal-to-metal construction w/ ball-bearings
- Heavy-duty hydraulic base w/ 27" silver power-coated 10 gage steel baseplate
- Fabricated steel frame
- zig-zag spring reinforced comfort cushions
  Real Wood arms w/ padded upholstered rests
- Quilted upholstery