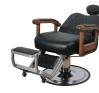

#### SKU:B20

The classic style of the Cavalier Barber Chair is accented by solid red carved oak arms and padded upholstered armrests. This barber chair has a metal footrest, reclining back and a padded calf pad, that allows your clients to be comfortable during the service.

## TECHNICAL INFORMATION

- Width between the arms 22"
- Width outside the arms 27"
- Height to the top of the back 40"-44"
- Height to top of seat 24"
- Depth of seat 20"
- Overall depth 70"
- Reclining back
- In-sync kick-out footrest
- Roll-over calf-pad
- Adjustable/removable headrest
- All metal-to-metal construction w/ ball-bearings
  Heavy-duty hydraulic base w/ 27" silver power-
- coated 10 gage steel baseplate
- Fabricated steel frame
- zig-zag spring reinforced comfort cushions
- Real Red Oak arms w/ padded upholstered rests
- Quilted upholstery