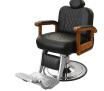

#### SKU:B20

The classic style of the Cavalier Barber Chair is accented by solid red carved oak arms and padded upholstered armrests. This barber chair has a metal footrest, reclining back and a padded calf pad, that allows your clients to be comfortable during the service.

## TECHNICAL INFORMATION

- Width between the arms 22"
- Width outside the arms 27"
- Height to the top of the back 40"-44"
- Height to top of seat 24"
- Depth of seat 20"
- Overall depth 70"
- Reclining back
- In-sync kick-out footrest
- Roll-over calf-pad
- Adjustable/removable headrest
- All metal-to-metal construction w/ ball-bearings
  Heavy-duty hydraulic base w/ 27" silver power-
- coated 10 gage steel baseplate
- Fabricated steel frame
- zig-zag spring reinforced comfort cushions
- Real Red Oak arms w/ padded upholstered rests
- Quilted upholstery