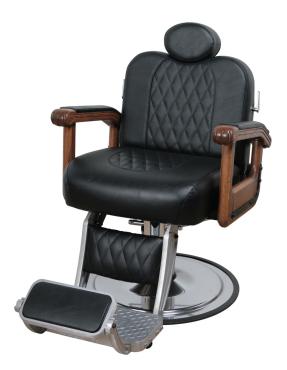

#### SKU:B20

The classic style of the Cavalier Barber Chair is accented by solid red carved oak arms and padded upholstered armrests. This barber chair has a metal footrest, reclining back and a padded calf pad, that allows your clients to be comfortable during the service.

## TECHNICAL INFORMATION

- Width between the arms 22"
- Width outside the arms 27"
- Height to the top of the back 40"-44"
- Height to top of seat 24"
- Depth of seat 20"
- Overall depth 70"
- Reclining back
- In-sync kick-out footrest
- Roll-over calf-pad
- Adjustable/removable headrest
- All metal-to-metal construction w/ ball-bearings
  Heavy-duty hydraulic base w/ 27" silver power-
- coated 10 gage steel baseplate
- Fabricated steel frame
- zig-zag spring reinforced comfort cushions
- Real Red Oak arms w/ padded upholstered rests
- Quilted upholstery