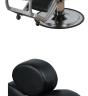

## TECHNICAL INFORMATION

- Width between the arms 22"
- Width outside the arms 27"
- Height to the top of the back 40"-44"
- Height to top of seat 24"
- Depth of seat 20"
- Overall depth 70"
- Reclining back
- In-sync kick-out footrest
- Roll-over calf-pad
- Adjustable/removable headrest
- All metal-to-metal construction w/ ball-bearings
  Heavy-duty hydraulic base w/ 27" silver power-
- coated 10 gage steel baseplate
- Fabricated steel frame
- o zig-zag spring reinforced comfort cushions
- Real Red Oak arms w/ padded upholstered rests
- Quilted upholstery