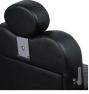

## TECHNICAL INFORMATION

- Width between the arms 22"
- Width outside the arms 27"
- Height to the top of the back 40"-44"
- Height to top of seat 24"
- Depth of seat 20"
- Overall depth 70"
- Reclining back
- In-sync kick-out footrest
- Roll-over calf-pad
- Adjustable/removable headrest
- All metal-to-metal construction w/ ball-bearings
  Heavy-duty hydraulic base w/ 27" silver power-
- coated 10 gage steel baseplate
- Fabricated steel frame
- o zig-zag spring reinforced comfort cushions
- Real Red Oak arms w/ padded upholstered rests
- Quilted upholstery