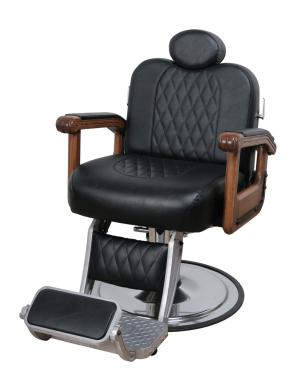

# CAVALIER BARBER CHAIR

#### SKU:B20

The classic style of the Cavalier Barber Chair is accented by solid red carved oak arms and padded upholstered armrests. This barber chair has a metal footrest, reclining back and a padded calf pad, that allows your clients to be comfortable during the service.

## TECHNICAL INFORMATION

- Width between the arms 22"
- Width outside the arms 27"
- Height to the top of the back 40"-44"
- Height to top of seat 24"
- Depth of seat 20"
- Overall depth 70"
- Reclining back
- In-sync kick-out footrest
- Roll-over calf-pad
- Adjustable/removable headrest
- All metal-to-metal construction w/ ball-bearings
  Heavy-duty hydraulic base w/ 27" silver power-
- coated 10 gage steel baseplate
- Fabricated steel frame
- o zig-zag spring reinforced comfort cushions
- Real Red Oak arms w/ padded upholstered rests
- Quilted upholstery