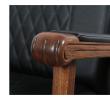

#### SKU:B20

The classic style of the Cavalier Barber Chair is accented by solid red carved oak arms and padded upholstered armrests. This barber chair has a metal footrest, reclining back and a padded calf pad, that allows your clients to be comfortable during the service.

## TECHNICAL INFORMATION

- Width between the arms 22"
- Width outside the arms 27"
- Height to the top of the back 40"-44"
- Height to top of seat 24"
- Depth of seat 20"
- Overall depth 70"
- Reclining back
- In-sync kick-out footrest
- Roll-over calf-pad
- Adjustable/removable headrest
- All metal-to-metal construction w/ ball-bearings
  Heavy-duty hydraulic base w/ 27" silver power-
- coated 10 gage steel baseplate
- Fabricated steel frame
- o zig-zag spring reinforced comfort cushions
- Real Red Oak arms w/ padded upholstered rests
- Quilted upholstery