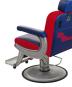

# COBAIT BARBER CHAIR

## SKU:B40

The Cobalt Barber Chair is a modern classic designed with your comfort in mind. The powder-coated cast-aluminum arms create the perfect balance of aesthetics, form and function. All metal to metal construction ensures durability while the industrial design features top of the line features that make it stand apart from all other chairs.

## TECHNICAL INFORMATION

- Width between the arms 21.5"
- Width outside the arms 27"
- Height to the top of the back "
- Height to top of seat 22"
- Depth of seat 20"
- Overall depth 70"
- Reclining back
- In-sync kick-out footrest
- Roll-over calf-pad
- Adjustable/removable headrest
- All metal-to-metal construction w/ ball-bearings
- Heavy-duty hydraulic base w/ 27" silver power-coated 10 gage steel baseplate Hydraulic base
- Fábricated steel frame
- zig-zag spring reinforced comfort cushions Cast aluminum arms w/ padded upholstered rests
- Quilted upholstery