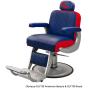

# COBAIT BARBER CHAIR

## SKU:B40

The Cobalt Barber Chair is a modern classic designed with your comfort in mind. The powder-coated cast-aluminum arms create the perfect balance of aesthetics, form and function. All metal to metal construction ensures durability while the industrial design features top of the line features that make it stand apart from all other chairs.

## TECHNICAL INFORMATION

- Width between the arms 21.5"
- Width outside the arms 27"
- Height to the top of the back "
- Height to top of seat 22"
- Depth of seat 20"
- Overall depth 70"
- Reclining back
- In-sync kick-out footrest
- Roll-over calf-pad
- Adjustable/removable headrest
- All metal-to-metal construction w/ ball-bearings
- Heavy-duty hydraulic base w/ 27" silver power-coated 10 gage steel baseplate Hydraulic base
- Fábricated steel frame
- zig-zag spring reinforced comfort cushions Cast aluminum arms w/ padded upholstered rests
- Quilted upholstery