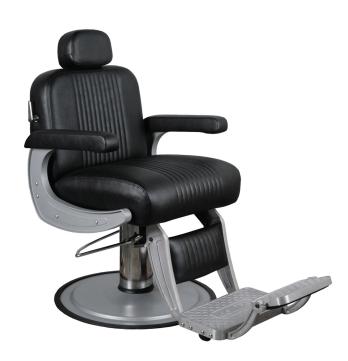

# COBAIT BARBER CHAIR

## SKU:B40

The Cobalt Barber Chair is a modern classic designed with your comfort in mind. The powder-coated cast-aluminum arms create the perfect balance of aesthetics, form and function. All metal to metal construction ensures durability while the industrial design features top of the line features that make it stand apart from all other chairs.

## TECHNICAL INFORMATION

- Width between the arms 21.5"
- Width outside the arms 27"
- Height to the top of the back "
- Height to top of seat 22"
- Depth of seat 20"
- Overall depth 70"
- Reclining back
- In-sync kick-out footrest
- Roll-over calf-pad
- Adjustable/removable headrest
- All metal-to-metal construction w/ ball-bearings
- Heavy-duty hydraulic base w/ 27" silver power-coated 10 gage steel baseplate Hydraulic base
- Fábricated steel frame
- zig-zag spring reinforced comfort cushions Cast aluminum arms w/ padded upholstered rests
- Quilted upholstery