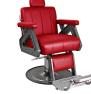

# CALIBER BARBER CHAIR

SKU:B50

The Caliber Barber Chair features a classic quilted upholstery, padded armrests and a fabricated steel frame for an industrial look. It's all metal-to-metal construction ensures that this chair is built to last, and it's reclining back provide client comfort.

## TECHNICAL INFORMATION

- Width between the arms 21.5"
- Width outside the arms 27"
- Height to the top of the back "
- Height to top of seat "
- o Depth of seat 20"
- Overall depth 70"
- Reclining back
  In-sync kick-out footrest
  Roll-over calf-pad
- Adjustable/removable headrest
- All metal-to-metal construction w/ ball-bearings
  Heavy-duty hydraulic base w/ 27" silver power-
- coated 10 gage steel baseplate • Fabricated steel frame
- zig-zag spring reinforced comfort cushions
  Cast aluminum arms w/ padded upholstered rests
- Quilted upholstery

### SHIPPING INFORMATION

Item generally ships via Freight(Truck) service

- Weight: 180 lbs
- Dimensions: 48"L x 32"W x 46"H