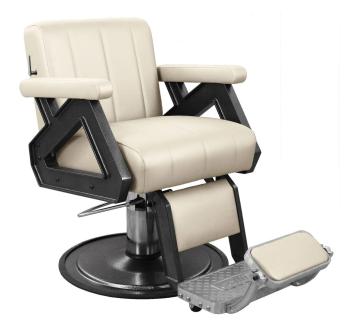

# CALIBER BARBER CHAIR

SKU:B50

The Caliber Barber Chair features a classic quilted upholstery, padded armrests and a fabricated steel frame for an industrial look. It's all metal-to-metal construction ensures that this chair is built to last, and it's reclining back provide client comfort.

## TECHNICAL INFORMATION

- Width between the arms 21.5"
- Width outside the arms 27"
- Height to the top of the back "
- Height to top of seat "
- o Depth of seat 20"
- Overall depth 70"
- Reclining back
  In-sync kick-out footrest
  Roll-over calf-pad
- Adjustable/removable headrest
- All metal-to-metal construction w/ ball-bearings
  Heavy-duty hydraulic base w/ 27" silver power-
- coated 10 gage steel baseplate • Fabricated steel frame
- zig-zag spring reinforced comfort cushions
  Cast aluminum arms w/ padded upholstered rests
- Quilted upholstery

### SHIPPING INFORMATION

Item generally ships via Freight(Truck) service

- Weight: 180 lbs
- Dimensions: 48"L x 32"W x 46"H