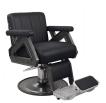

# CALIBER BARBER CHAIR

SKU:B50

The Caliber Barber Chair features a classic quilted upholstery, padded armrests and a fabricated steel frame for an industrial look. It's all metal-to-metal construction ensures that this chair is built to last, and it's reclining back provide client comfort.

## TECHNICAL INFORMATION

- Width between the arms 21.5"
- Width outside the arms 27"
- Height to the top of the back "
- Height to top of seat "
- o Depth of seat 20"
- Overall depth 70"
- Reclining back
  In-sync kick-out footrest
  Roll-over calf-pad
- Adjustable/removable headrest
- All metal-to-metal construction w/ ball-bearings
  Heavy-duty hydraulic base w/ 27" silver power-
- coated 10 gage steel baseplate • Fabricated steel frame
- zig-zag spring reinforced comfort cushions
  Cast aluminum arms w/ padded upholstered rests
- Quilted upholstery

### SHIPPING INFORMATION

Item generally ships via Freight(Truck) service

- Weight: 180 lbs
- Dimensions: 48"L x 32"W x 46"H