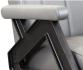

# CALIBER BARBER CHAIR

SKU:B50

The Caliber Barber Chair features a classic quilted upholstery, padded armrests and a fabricated steel frame for an industrial look. It's all metal-to-metal construction ensures that this chair is built to last, and it's reclining back provide client comfort.

## TECHNICAL INFORMATION

- Width between the arms 21.5"
- Width outside the arms 27"
- Height to the top of the back "
- Height to top of seat "
- o Depth of seat 20"
- Overall depth 70"
- Reclining back
  In-sync kick-out footrest
  Roll-over calf-pad
- Adjustable/removable headrest
- All metal-to-metal construction w/ ball-bearings
  Heavy-duty hydraulic base w/ 27" silver power-
- coated 10 gage steel baseplate • Fabricated steel frame
- zig-zag spring reinforced comfort cushions
  Cast aluminum arms w/ padded upholstered rests
- Quilted upholstery