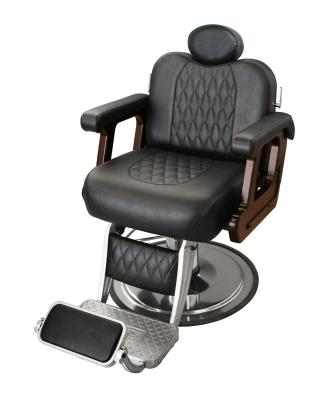

# COMMANDER SUPREME BARBER CHAIR

#### SKU:B60

Commander Supreme Barber Chair with an all metal-to-metal construction provides a solid, classic styling and extremely quiet operation. The tufted-back upholstery and solid hard maple arms add a traditional touch of style, while the all metal footrest keeps your client comfortable during the service.

### TECHNICAL INFORMATION

- Measures: 22" between the arms, overall 27" wide •
- Reclining back
- In-sync kick-out footrest •
- Roll-over calf-pad
- Adjustable/removable headrest
- All metal-to-metal construction w/ ball-bearings
- Heavy-duty hydraulic base w/ 27" silver power-coated 10 gage • steel baseplate
- Fabricated steel frame •
- zig-zag spring reinforced comfort cushions Cast aluminum arms w/ padded upholstered rests ٠