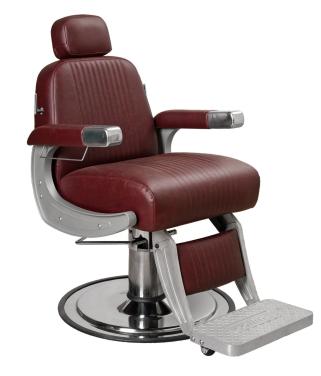

# COBALT OMEGA BARBER CHAIR

## SKU:B70

The Cobalt Omega Barber Chair is a modern classic designed with your comfort in mind. The metal-tipped arms and towel holder add to the vintage design. The powder-coated cast-aluminum arms create the perfect balance of aesthetics, form and function. All metal to metal construction ensures durability while the industrial design features top of the line features that make it stand apart from all other chairs.

## TECHNICAL INFORMATION

- Measures: 21.5" between the arms, overall 27" wide
- Reclining back
- In-sync kick-out footrest Adjustable/removable headrest
- All metal-to-metal construction w/ ball-bearings
- Heavy-duty hydraulic base w/ 27" silver power-coated 10 gage steel baseplate
- Hydraulic base
- Fábricated steel frame
- zig-zag spring reinforced comfort cushions Cast aluminum arms w/ padded upholstered rests
- Quilted upholstery
- Stainless steel cape-rod on right side of chair