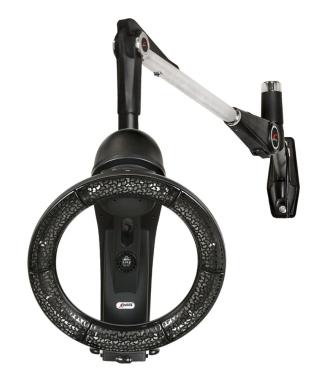

# WALL-MOUNTED GALAXY ORBITAL PROCESSOR

## SKU:1464H

The Collins Wall-Mounted Galaxy Color Processor utilizes **FAR INFRARED TECHNOLOGY** to help your color & chemical treatments penetrate deeper and faster with enhanced results.

Features temperature indicator, automatic heat sensor & continuous adjustment, automatic cool-down cycle, and easy-to-use push button controls.

Galaxy has five pre-set programs for color, foils, perms, and drying ... and customized programs are easily done.

Oversized non-tipping base w/ large premium casters, 8' power cord. 110 volts, 900 watts. Carries European Union mark of compliance.

## TECHNICAL INFORMATION

- Far-infrared technology
- Digital controls
- Premium articulating arm
- 110 Volts
- 1300 Watts
- In-the-wall reinforcement required for installation