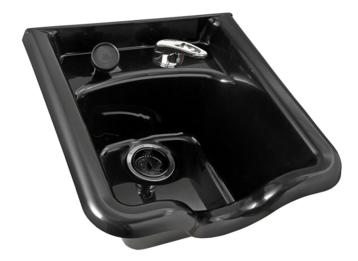

# **COLLING** STANDARD ABS SHAMPOO BOWL

### SKU:CB19.532.VB

This traditional side wash bowl is perfect for any salon. The standard ABS Plastic bowl is made of durable and easy to clean material, and it includes a metal single handle faucet, spray hose and mounting bracket.

Black only.

## TECHNICAL INFORMATION

- Measures: Large 19"W x 19 1/2"D x 10"H
- Traditional side-wash bowl
- 532 metal single handle faucet
- Spray hose
- Vacuum breaker
- Drain assembly
- Hair strainer
- Mounting bracket
- UPC approved