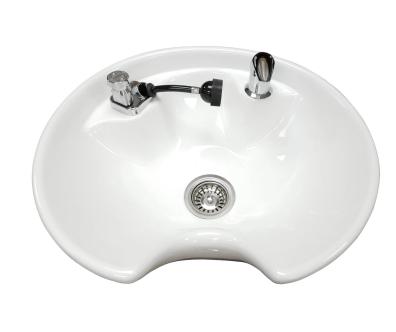

## SKU:CB82

The Round Tilting Porcelain Shampoo Bowl is the perfect addition to your salon, with a reliable tilt mechanism that allows guests extra comfort. The porcelain construction ensures durability and aesthetics. Includes handle faucet, spray hose.

## TECHNICAL INFORMATION

- •
- Measures: Large 23 1/2"W x 21 1/2"D x 9"H Good for backwash or side-wash ٠
- Reliable tilt mechanism that allows 6" of adjustment
- 570 Faucet
- Spray hose
- Vacuum breaker
- Drain assembly
- Hair strainer
- Flexible tail stock .
- ٠ UPC approved