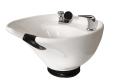

# JEFFCO PORCELAIN TILTING SHAMPOO BOWL

#### SKU:2071-1101

The Jeffco Porcelain Tilting Shampoo Bowl is a combination of innovative styling and ergonomic functionality. The bowl's tilt feature provides client comfort, while the ergonomically shaped and positioned bowl allows the stylist to remain in a stable working position.

### TECHNICAL INFORMATION

- Measures: Large 20"W x 22"D x 11 1/2"H
- Reliable tilt mechanism that allows 6" of adjustment
- 570 Faucet
- Spray hose
- Vacuum breaker
- Drain assembly
- Hair strainer
- Flexible tail stock
- UPC approved
- Shown w/ optional neck rest in second picture