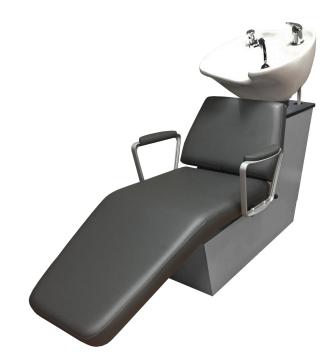

### SKU:24BWS

The Leslie Lounge backwash shuttle is a modern design, with a comfortable full lounge chair and padded armrests. Includes the CB86 or CB87 Tilting Porcelain bowl. Shampoo customers can relax in style while lounging during their shampoo service.

# TECHNICAL INFORMATION

- Overall measurements are 25" wide x 68" to 74" long (depending on seat postion)
- •
- Seat/Legrest is 43" Long Lock in-place seat slide w/ 6" travel ٠
- Pivoting seat back for lumbar support CB87 or CB86 Porcelain tilting bowl w/ 6" travel ٠
- CB86 Bowl, available in BLACK or WHITE
- Plumbing from floor or wall •