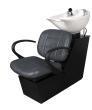

## SKU:12BWS

The Kelsey Backwash Shampoo shuttle represents a professional style from the front to the back. The ladder style stitched pattern adds a touch of detail with extra padding, while the curved urethane arms are open in the back. It's all designed for your client's comfort and satisfaction.

# TECHNICAL INFORMATION

- Width between the arms 22.25" ٠
- Width outside the arms "
- Height to top of back 40"
- Height to top of seat 17.5" Depth of seat 18"
- Overall depth 44"
- Lock in-place seat slide w/ 6" travel Pivoting seat back for lumbar support
- CB87 Porcelain tilting bowl w/ 6" travel
- •
- Plumbing access Plumbing from floor or wall .
- Padded cushions
- Durable urethane arms