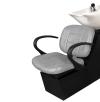

## SKU:12BWS

The Kelsey Backwash Shampoo shuttle represents a professional style from the front to the back. The ladder style stitched pattern adds a touch of detail with extra padding, while the curved urethane arms are open in the back. It's all designed for your client's comfort and satisfaction.

# TECHNICAL INFORMATION

- Width between the arms 22.25" ٠
- Width outside the arms "
- Height to top of back 40"
- Height to top of seat 17.5" Depth of seat 18"
- Overall depth 44"
- Lock in-place seat slide w/ 6" travel Pivoting seat back for lumbar support
- CB87 Porcelain tilting bowl w/ 6" travel
- •
- Plumbing access Plumbing from floor or wall .
- Padded cushions
- Durable urethane arms