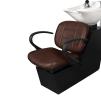

## SKU:12BWS

The Kelsey Backwash Shampoo shuttle represents a professional style from the front to the back. The ladder style stitched pattern adds a touch of detail with extra padding, while the curved urethane arms are open in the back. It's all designed for your client's comfort and satisfaction.

# TECHNICAL INFORMATION

- Width between the arms 22.25" ٠
- Width outside the arms "
- Height to top of back 40"
- Height to top of seat 17.5" Depth of seat 18"
- Overall depth 44"
- Lock in-place seat slide w/ 6" travel Pivoting seat back for lumbar support
- CB87 Porcelain tilting bowl w/ 6" travel
- •
- Plumbing access Plumbing from floor or wall .
- Padded cushions
- Durable urethane arms