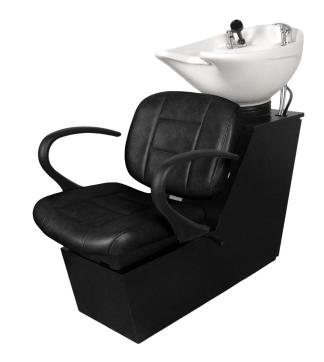

## SKU:12BWS

The Kelsey Backwash Shampoo shuttle represents a professional style from the front to the back. The ladder style stitched pattern adds a touch of detail with extra padding, while the curved urethane arms are open in the back. It's all designed for your client's comfort and satisfaction.

# TECHNICAL INFORMATION

- Width between the arms 22.25" ٠
- Width outside the arms "
- Height to top of back 40"
- Height to top of seat 17.5" Depth of seat 18"
- Overall depth 44"
- Lock in-place seat slide w/ 6" travel Pivoting seat back for lumbar support
- CB87 Porcelain tilting bowl w/ 6" travel
- •
- Plumbing access Plumbing from floor or wall .
- Padded cushions
- Durable urethane arms