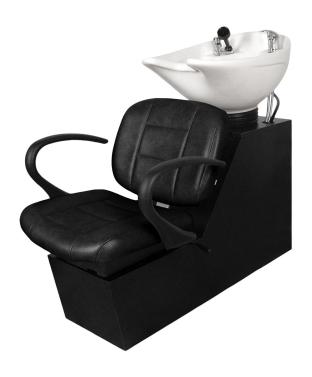

## SKU:12AOS

The Kelsey Add-On Shampoo Shuttle represents a professional style from the front to the back. The ladder style stitched pattern adds a touch of detail with extra padding, while the curved urethane arms are open in the back. It's all designed for your client's comfort and satisfaction.

## TECHNICAL INFORMATION

- Width between the arms 22.25"
- Width outside the arms "
- Height to the top of the back 38"
- Height to the top of the seat 17.5" Depth of seat 18"
- Overall depth 49"
- Lock in-place seat slide w/ 6" travel
- Pivoting seat back for lumbar support
- CB82 Porcelain tilting bowl w/6" travel
- Easily plumbing access via side door