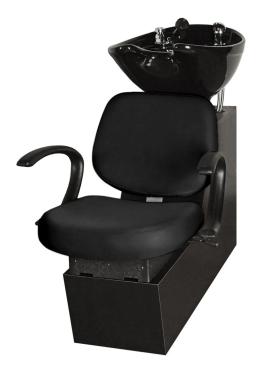

#### SKU:14A0S

Our stylish Massey Add-On Shampoo Shuttle is designed for comfort and stability, perfect for your salon. The comfortable padded cushion, open urethane arms, and roomy seat width give you a beautiful workspace. The tapered top gives a slim look that's sure to impress, while the **porcelain** shampoo bowl is both beautiful and durable.

## TECHNICAL INFORMATION

- Width between the arms 22"
- Width outside the arms 26"
- Height to the top of the back 38"
- Height to the top of the seat 17.5"
- Depth of seat 20"
- Overall depth 49"
- Lock in-place seat slide w/ 6" travel
- Pivoting seat back for lumbar support
- CB82 Porcelain tilting bowl w/ 6" travel
- Easily plumbing access via side door