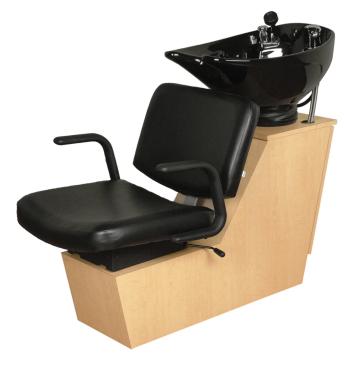

# MONTE BACKWASH SHUTTLE

# SKU:15BWS

The oversized Monte Backwash Shuttle features generously and comfortably padded cushions and durable urethane arms. The Monte seat is deeper than the typical chair, and the Monte measures 22.5" between the accommodating "Open C" arms.

#### TECHNICAL INFORMATION

- Width between the arms 22.5"
- Width outside the arms 27.5"
- Height to top of back 40"
- Height to top of seat 17.5"
- Depth of seat 21"
- Overall depth 44"
- Lock in-place seat slide w/ 6" travel
- Pivoting seat back for lumbar support CB87 Porcelain tilting bowl w/ 6" travel
- Plumbing access Plumbing from floor or wall
- Padded cushions
- Durable urethane arms