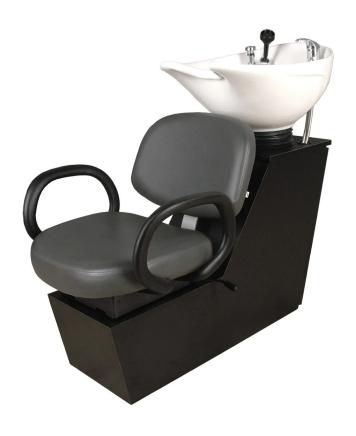

#### SKU:16BWS

A classic look with heavily padded seat and back cushions, the Kiva Backwash Shuttle is a sturdy salon chair that features a durable flared circular urethane arms. With a beautiful porcelain bowl, this Backwash Shuttle is an excellent choice for beauty professionals.

# TECHNICAL INFORMATION

- Width between the arms 21.5"
- Width outside the arms 25.5"
- Height to top of back 40"
- Height to top of seat 17.5"
- Depth of seat 20"
- Overall depth 44"
- Lock in-place seat slide w/ 6" travel
- Pivoting seat back for lumbar support
- CB87 Porcelain tilting bowl w/ 6" travel
- Plumbing access
- Plumbing from floor or wall
- Porcelain bowl available in BLACK or WHITE