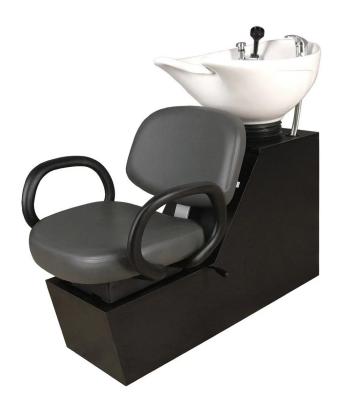

## SKU:16AOS

A classic look with heavily padded seat and back cushions, the Kiva Add-On Shuttle is a sturdy salon chair that features a durable flared circular urethane arms. With a beautiful **porcelain** bowl, this Add-On Shuttle is an excellent choice for beauty professionals that want to replace the traditional sidewash shampoo bowl.

# TECHNICAL INFORMATION

- Width between the arms 21.5"
- Width outside the arms 25.5"
- Height to the top of the back 38"
- Height to the top of the seat 17.5"
- Depth of seat 20"
- Overall depth 49"
- Lock in-place seat slide w/ 6" travel
- Pivoting seat back for lumbar support
- CB82 Porcelain tilting bowl w/ 6" travel
- Easily plumbing access via side door