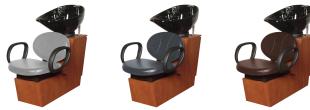

## **TECHNICAL INFORMATION**

- Width between the arms 20.75" •
- Width outside the arms 36"
- Height to top of back 40"
- Height to top of seat 17.5" Depth of seat 17.5"
- Overall depth 44"
- Lock in-place seat slide w/ 6" travel Pivoting seat back for lumbar support
- CB87 Porcelain tilting bowl w/ 6" travel
- Plumbing access .
- Plumbing from floor or wall
- Porcelain bowl available in BLACK or WHITE