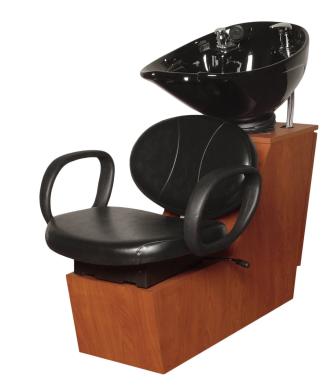

# BERRA BACKWASH SHUTTLE

SKU:17 BWS

The Berra backwash shampoo shuttle is a perfect addition to your salon. The combination of an oval back and a sculpted seat make this chair a comfortable, stylish addition. The delicate hourglass stitching design gives the Berra a modern look while the durable urethane arms give greater support to your clients.

## **TECHNICAL INFORMATION**

- Width between the arms 20.75" •
- Width outside the arms 36"
- Height to top of back 40"
- Height to top of seat 17.5" Depth of seat 17.5"
- Overall depth 44"
- Lock in-place seat slide w/ 6" travel Pivoting seat back for lumbar support
- CB87 Porcelain tilting bowl w/ 6" travel
- Plumbing access .
- Plumbing from floor or wall
- Porcelain bowl available in BLACK or WHITE